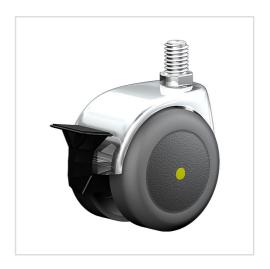

## Swivel castor with wheel brake 541 M10 50 PUEL

Furniture Castors Series 540 GW - Wheel PUEL

-20 °C - +60 °C

coated in polyurethane, 90±3 Shore Aelecrically conductive  ${<}10^4\Omega$ 

High quality nylon wheel centre

Zinc-die-cast housing - chrome plated Swivel bearing with combined plain-ball bearing Wheel brake - glass fibre reinforced

Wheel axle revited

| Swivel castor with wheel                                | Wheel-Ø A x width B mm: 52x8+8 |
|---------------------------------------------------------|--------------------------------|
| brake                                                   |                                |
| Load Capacity kg:                                       | 40                             |
| Load capacity tested according to EN 12530 and EN 12527 |                                |
| Overall height H mm:                                    | 62                             |
| Threat mm:                                              | M10x15                         |
| Swivel radius SR mm:                                    | 69                             |
| Wheel bearing:                                          | Nylon plain bearing            |