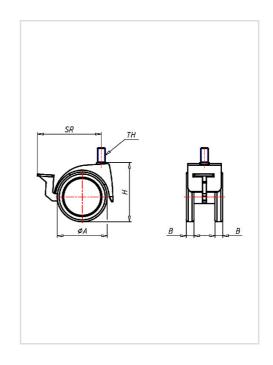

Zinc-die-cast housing - chrome plated Swivel bearing with combined plain-ball bearing Wheel brake - glass fibre reinforced

Wheel axle revited

| Swivel castor with wheel                                | Wheel-Ø A x width B mm: 52x8+8 |
|---------------------------------------------------------|--------------------------------|
| brake                                                   |                                |
| Load Capacity kg:                                       | 40                             |
| Load capacity tested according to EN 12530 and EN 12527 |                                |
| Overall height H mm:                                    | 62                             |
| Threat mm:                                              | M10x15                         |
| Swivel radius SR mm:                                    | 69                             |
| Wheel bearing:                                          | Nylon plain bearing            |